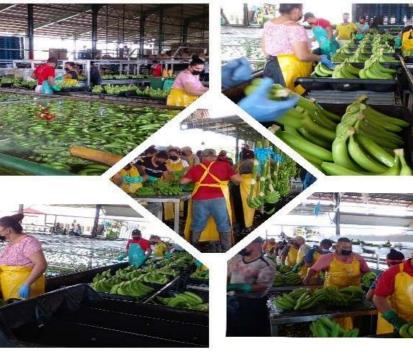

### **Export in the banana Barú district**

For many years, the main export item of the district of Baru was bananas, thanks to the ease offered by the fiscal dock and the railway network, bananas had become the main source of income for t- he district. The Chiriquiland company had a discrepancy problem with their workers union few years ago so, the great export boom of bananas in the district of Baru came to an end. As a result, the situation became critical for many families who lost jobs and had to adapt to new ways of life. Then, many of the existing packing houses on the banana farms closed their doors and although the banana trade continued, it was no longer at the same level. Despite, the critical situation the district was going through until 2017 the national government, as a witness to the President of the Republic, Juan Carlos Varela Rodríguez, and executives of the Banapiña company, a subsidiary of the multinational Del Monte, decided to carry out a large investment in the banana zone of Baru, in order to reactivate production and improve the country's export levels. The law contract was signed in May 2017 and this allowed the first shipment of 3,000 boxes of bananas to be made in 2019, thus beginning a new era of work in the area under the direction of Banapiña Panamá S.A.

In the town of Rodolfo Aguilar Delgado we live in great need and some residents had to leave the town with the only hope of returning to their banana-producing lands, so they spent a long time where the Bana-Piña company came to return the job offer to many unemployed and thus turn the district into that attractiveness as the most well-known banana export center in Panama, also known as green gold, during its growth it has contracts for men and women and exports to other countries, Bana-piña known with the name of Monte is a company dedicated to the cultivation of bananas and pineapples. Until now they export bananas, this work is carried out by the workers and they are distributed in two sections in the field, where the fruits are given due care and maintenance. And this is sent to the packers, and that is where the workers have the task of choosing the best fruit and then exporting it nationally. and abroad, we always have faith and that there are always opportunities for companies that want to invest in the district.