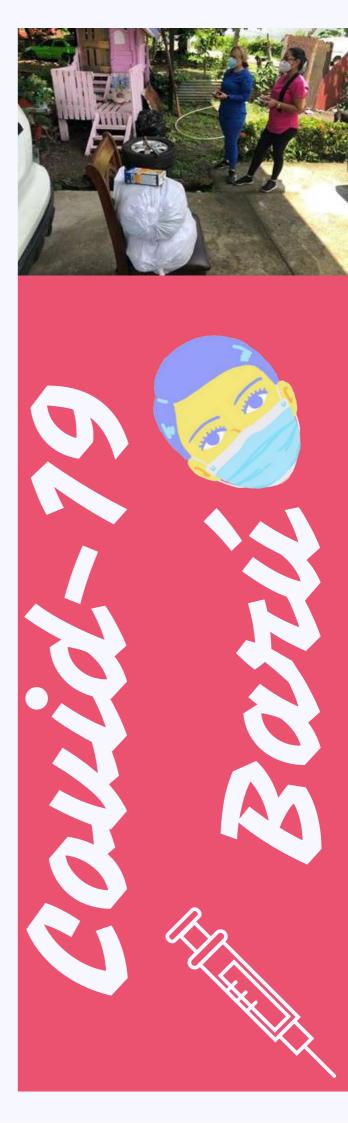

# **COVID-19 VACCINES**

Vaccination against covid-19 began in the district of Barú in mid-2021, mainly with the elderly and those who suffer from chronic diseases, followed by the general population and a large part of the citizens went to vaccination points in different parts of the district, making long lines to be vaccinated. Indeed, all these efforts are in memory of those who are no longer here, for those who lost their lives in the war against this virus. Also, many people are receiving the booster dose or third dose. The health team has carried out vaccination sweeps in several communities, motivating people

from house to house to collaborate with this vaccination immunization process to reduce deaths from this disease. Besides, establishing fixed vaccination points at the Dionisio Arrocha hospital, in the Municipal Gymnasium, and different health centers. On the other hand, people who have experienced symptoms of covid-19 after being vaccinated affirm that the vaccine is effective since they have suffered from the disease to a lesser extent than before receiving the vaccine. What are you waiting for to get vaccinated? Do it for those you love.