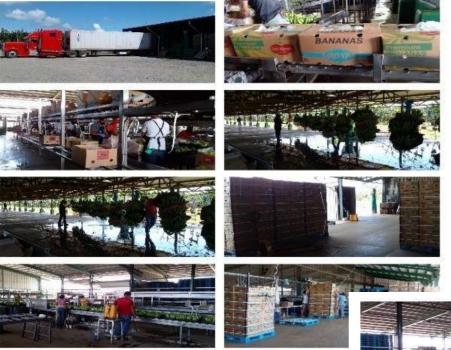

### **Export in the banana Barú district**

For many years, the main export item of the district of Baru was bananas, thanks to the ease offered by the fiscal dock and the railway network, bananas had become the main source of income for t- he district. The Chiriquiland company had a discrepancy problem with their workers union few years ago so, the great export boom of bananas in the district of Baru came to an end. As a result, the situation became critical for many families who lost jobs and had to adapt to new ways of life. Then, many of the existing packing houses on the banana farms closed their doors and although the banana trade continued, it was no longer at the same level. Despite, the critical situation the district was going through until 2017 the national government, as a witness to the President of the Republic, Juan Carlos Varela Rodríguez, and executives of the Banapiña company, a subsidiary of the multinational Del Monte, decided to carry out a large investment in the banana zone of Baru, in order to reactivate production and improve the country's export levels. The law contract was signed in May 2017 and this allowed the first shipment of 3,000 boxes of bananas to be made in 2019, thus beginning a new era of work in the area under the direction of Banapiña Panamá S.A.

In the town of Rodolfo Aguilar Delgado we live in great need and some residents had to leave the town with the only hope of returning to their banana-producing lands, so they spent a long time where the Bana-Piña company came to return the job offer to many unemployed and thus turn the district into that attractiveness as the most well-known banana export center in Panama, also known as green gold, during its growth it has contracts for men and women and exports to other countries, Bana-piña known with the name of Monte is a company dedicated to the cultivation of bananas and pineapples. Until now they export bananas, this work is carried out by the workers and they are distributed in two sections in the field, where the fruits are given due care and maintenance. And this is sent to the packers, and that is where the workers have the task of choosing the best fruit and then exporting it nationally. and abroad, we always have faith and that there are always opportunities for companies that want to invest in the district.