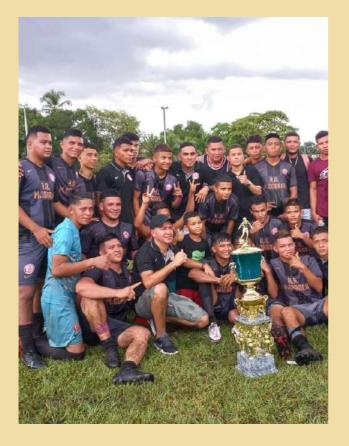

### Football in Barú

Football is the global passion of multitudes, it is a popular sport in the world, which arouses the interest of young and old, no matter the social, political or religious stratum, all gather to follow their favorite team, in Barú there are athletes who with energy and passion take over more and more of the playing field, as evidenced by the soccer team, this sport has been developing little by little in this beautiful district full of talent. As we know there are different leagues in which all kinds of people participate, from children to adults, there are also women's leagues, in this discipline we can highlight that it requires hard teamwork and sacrifice, But also young people need the necessary equipment to practice sports in the best conditions, mentioning that the new stadium that San Vicente will have in Puerto Armuelles, is great news for young people, as it will be a great opportunity to continue growing and developing their talent and having such a stadium will be a great motivation for those whose dream is to practice sports professionally or start in a proper way the sport discipline, it motivates me to know how many projects can be carried out over time for the youth of **Puerto Armuelles** 