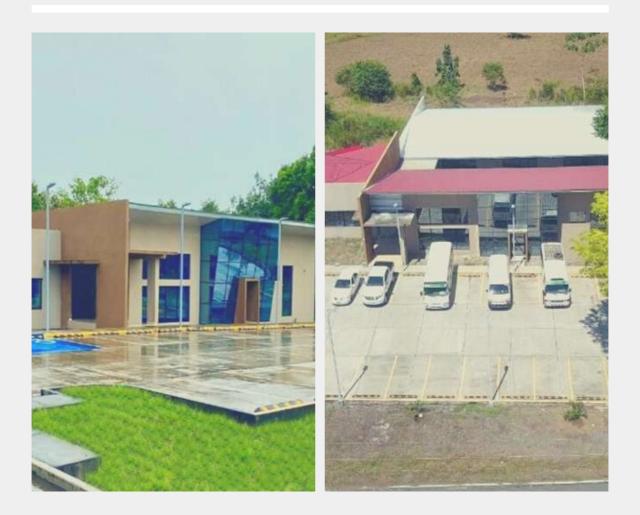

# NEW PROJECT FOR A Quality Education

#### PHOTOGRAPH: MAYULI QUINTERO

This modern project began in 2016, includes new class rooms, a language center, an investigation center, an auditorium and a nursing and medicine simulation center. At the beginning of its operation, it will be occupied by the school of English, nurse and medicine. It is important to mention that this modern structure aims to guarantee the growth of our regional university center in all the different careers. In order to, meet the demands of current education, it is necessary to equip us with modern tools that allow all students to develop our abilities. English school students are very grateful for the benefits that this new building will bring us. Our district needs professionals who have a complete and adequate preparation so that they can enter the labor field with the necessary knowledge that allows them to become competitive collaborators who help drive the development of our region. Therefore, the construction of this structure represents a significant advance in the education of Baruences students