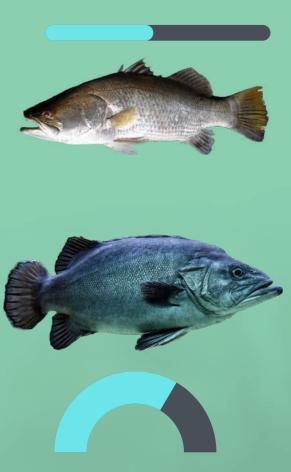

### Fish export in the Barú district

Despite, the crisis caused by the decline in banana production in the district of Barú, the town looked for ways to reinvent itself and take advantage of such an important resource as the sea. In this way, groups of fishermen took the initiative to create the Association of Artisanal Fishermen of El Porvenir, thanks to the support of the government by providing them with a collection center, great things have been achieved in this branch of production while improving the economy of this area. Currently, around 30 tons of fish are being exported each month to the United States market, through the company Independence Sea Food, this project has represented great benefits for many families in the Barú district while providing greater international recognition. The Technical Secretary of the Agricultural Cabinet, Blanca Gómez, explained that the delivery of this collection center was carried out by the Minister of Agricultural Development, Augusto Valderrama, and the Administrator of Aquatic Resources of Panama (ARAP), Flor Torrijos, and that on this occasion they were accompanying the President of the Association, Ernesto Vargas, on a visit to the facilities to see the momentum and benefits they are obtaining from these infrastructures. These exports are of different varieties of fish such as: red snapper, white snapper, grouper, among others, which have an excellent acceptance in the North American market, entering the United States through the port of Florida. There is an enormous potential to develop and these artisanal fishermen are showing that if they are given a hand and the tools they are capable of making good use of that fishing rod.