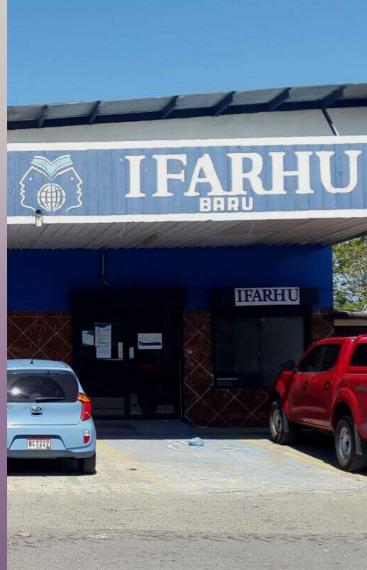

# IFARHU

As a consequence of the arrival of the UNACHI university extension, the need to have an IFARHU headquarters in the Puerto Armuelles area became urgent since the students had to travel to the city of David if they wanted to apply for a scholarship or receive payments, so, with the arrival of the new headquarters of the institution, many doors were opened because the impact of the aid to the students was very great in addition to the fact that it generated more jobs in Puerto Armuelles. Thanks to this institution, both university, and school students obtain a free benefit of universal scholarships that help with student expenses, encouraging them to maintain good grades to continue to be entitled to this aid. Also, thanks to this institution, many students from Barú have been selected to study for bachelor's and master's degrees outside the country, thus raising the academic level of the population of Puerto Armuelles. This has a positive impact on future generations in the area. **BY: ALDAIR AVILA** 