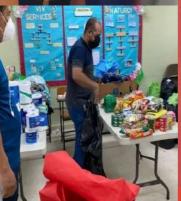

### CRUBA UNIVERSITY DONATIONS

The Principal of the University of the Regional Center of Barú, CRUBA, Doctor Jorge Lopez, donates an electronic tablet to a CRUBA student, on behalf of the association of professors of the university, as part of the social support to the students that he carries out in his administration.

Universitario, Centro Regional CRUBA. Doctor Jorge Lopez, together with his Work Team, continue to deliver Donations to the people who were affected by covid-19 in the Barú area, so in this way they made known the thanks to all the people who were present voluntarily to support our brothers who in these times of pandemic have been very difficult.

The administrative staff of the CRUBA Regional University Center have a Collection Center to receive the support of the community, for the affected people.

BY: STHEPANY MIGUEL