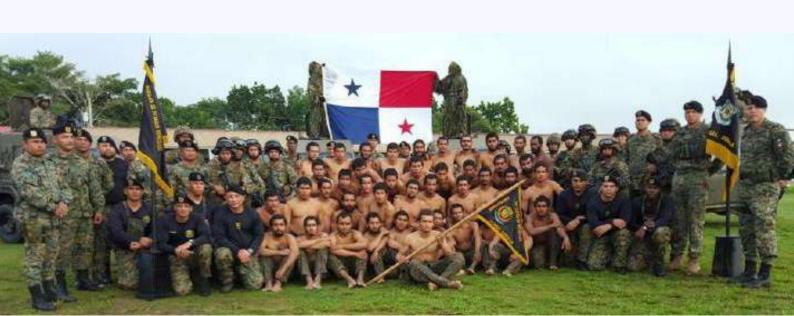

# SENAFRONT PROMISES SECURITY TO THE BARUENSES

SENAFRONT units arrive at our Baruenses lands reinforcing the security work previously carried out by the National Police. Supporting strong feet in neighborhoods and public places.Among its tasks the following stand out:

They carry out IDP (personal identification), vehicle and baggage checks.

With the intention of minimizing events that threaten the safety of the Baruense people.As a result of their hard work, the Baruense people feel safer and calmer because drug trafficking, theft, and criminal cases in public places have decreased, as well as in educational centers. Thanks to the talks they share with student parents, to raise awareness of these events. It is worth mentioning the way in which SENAFRONT familiarizes itself with different communities to face them in time of support for the different causes of natural phenomena, for example:

- THEY PROVIDE FOOD AID TO RESIDENTS AFFECTED BY CLIMATIC FLOODS.
- MATTRESSES, BAGS OF FOOD AND BOTTLED WATER ARE PRESENTED AND DISTRIBUTED.
- PARTICIPATE IN THE CLEANING OF EDUCATIONAL CENTERS SUCH AS COLLEGES AND SCHOOLS, PROMOTING GOOD HABITS.
- SUPPORTING THE MAINTENANCE DAY AND CONTINUE TO PROVIDE SAND CEMENT IN THE PROCESS OF SPEEDING UP THE RETURN TO THE CLASSROOMS AS IN THE PUNTA BURICA SCHOOL.