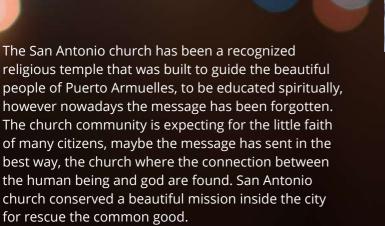

# SAN ANTONIO CHURCH THE VOICE OF ENCOURAGE-

To make sense, the San Antonio church, took place in 1935 being the first "Capilla" of Puerto Armuelles town which used to be called "Rabo de Puerco", this religious center was commanded by the Felix Montero that promised to send a message about the word of god inside of each heart person. His structure was made by drum wood at the first signs, it was small and short, but it was filled enough to store more than 40 people. Through the time, his structure was stronger, wider, and taller than the old structure, this was possible thanks to the town's collaboration, they enriched with harmony and dedication the building process of the church.

The support of fault people was shown by donations and different activities such as food sales, ticket sales, and raffles, in this way, the community worked as a united team. Nowadays, the doors of the church are open to receive that warm presence of the baruense town.

The actual management coordinated by Theodoro Justavino, wants to return that support, being a voice of encouragement to the district. They carry out activities to get more congregation; establish religion classes for adults and catechesis for the children, plus, creating a sports league for recreation of the people. Not only but also, they never forget the neediest persons like sick persons and deprived of liberty, the church with the missionary members hears the experiences of those persons and helps them by touching their hearts.