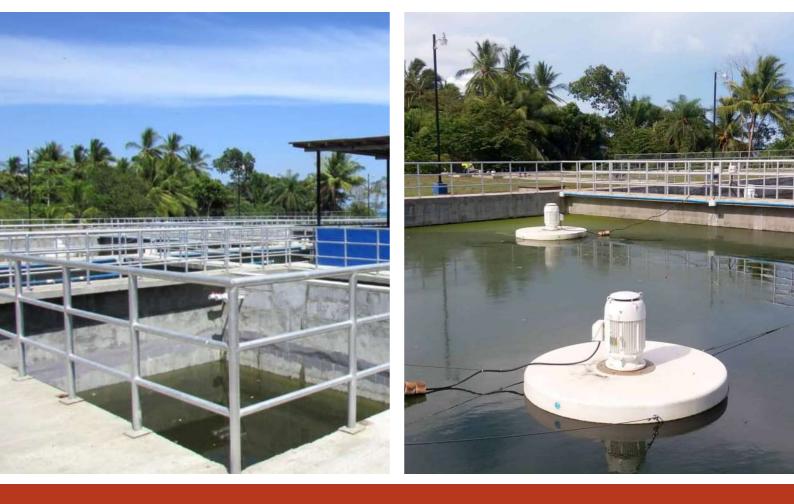

## NEW WATER TREATMENT PLANTS IN PUERTO ARMUELLES

A new water treatment plant in Barú is a project that the highest representatives of Puerto Armuelles have never wanted to talk about. In other words, water is essential for human beings and of vital importance. However, a community that does not have quality water would be talking about a community with health problems. The rivers dry up and there are times when there is no supply, as well as sometimes it is due to the water treatment plant that does not work properly. On the other hand, IDAAN has to maintain the San Bartolo water treatment plant due to malfunctions, it has already been in use for many years, with a damaged water treatment plant, the water arrives with dirt, mud-colored water, yellowish, with worms, larvae and many times the water the cities have to boil the water to be able to drink it. By the way, according to a study carried out by hydrologists in the water of San Bartolo, they said that the water of san bartolo was not approved for human consumption, since the water treatment plant is not working correctly, it is not going through main filters to guarantee water of high quality for consumption, as well as. It makes people with dirty drinking water have to buy water in supermarkets generating a blow to their pocket for such dirty water, women with small children have to give them dirty water generating stomach problems causing: fever, stomach pain. Likewise, there are many people who have wells because the water does not reach them and some have them because in some areas the San Bartolo plant does not supply the areas and many people have wells because of the increase in population. On the other hand, this would not happen if the water treatment plant were new. Notwithstanding, the authorities in Barú hopefully become aware and can solve the water problem in Barú.