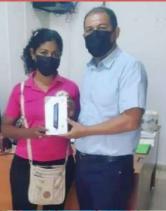

### CRUBA UNIVERSITY DONATIONS

The Principal of the University of the Regional Center of Barú, CRUBA, Doctor Jorge Lopez, donates an electronic tablet to a CRUBA student, on behalf of the association of professors of the university, as part of the social support to the students that he carries out in his administration.