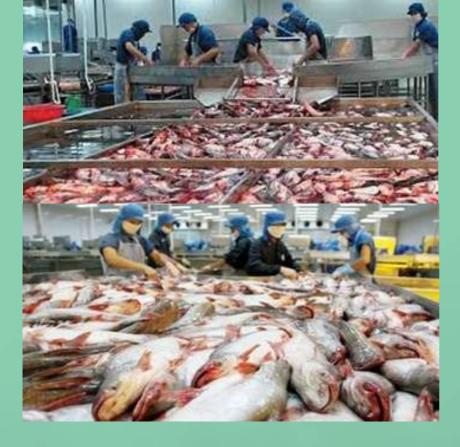

### Fish export in the Barú district

Despite, the crisis caused by the decline in banana production in the district of Barú, the town looked for ways to reinvent itself and take advantage of such an important resource as the sea. In this way, groups of fishermen took the initiative to create the Association of Artisanal Fishermen of El Porvenir, thanks to the support of the government by providing them with a collection center, great things have been achieved in this branch of production while improving the economy of this area. Currently, around 30 tons of fish are being exported each month to the United States market, through the company Independence Sea Food, this project has represented great benefits for many families in the Barú district while providing greater international recognition. The Technical Secretary of the Agricultural Cabinet, Blanca Gómez, explained that the delivery of this collection center was carried out by the Minister of Agricultural Development, Augusto Valderrama, and the Administrator of Aquatic Resources of Panama (ARAP), Flor Torrijos, and that on this occasion they were accompanying the President of the Association, Ernesto Vargas, on a visit to the facilities to see the momentum and benefits they are obtaining from these infrastructures. These exports are of different varieties of fish such as: red snapper, white snapper, grouper, among others, which have an excellent acceptance in the North American market, entering the United States through the port of Florida. There is an enormous potential to develop and these artisanal fishermen are showing that if they are given a hand and the tools they are capable of making good use of that fishing rod.